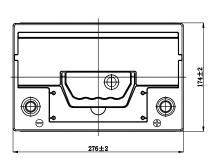

## **CHARACTERISTICS**

| Item                           |        | Specifications    |
|--------------------------------|--------|-------------------|
| Nominal Voltage                |        | 12V               |
| Nominal Capacity (20HR)        |        | 68Ah              |
| Reserve Capacity               |        | 114min            |
| Cold Cranking Amps@0°F (-18°C) |        | 600A              |
|                                | Length | 276mm(10.9inches) |
| Dimension                      | Width  | 174mm(6.85inches) |
|                                | Height | 174mm(6.85inches) |
| Approx Weight                  |        | 16.4kg(36.2lbs)   |
| Terminal                       |        | 1                 |
| Cell layout                    |        | 0                 |
| Hold-Down                      |        | B13               |
| Case                           |        | Black-PP Material |
| Cover                          |        | Black-PP Material |
| Handle                         |        | TS1               |
|                                |        |                   |