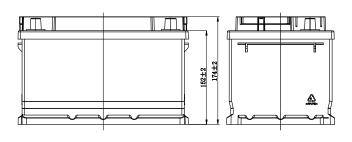

## **CHARACTERISTICS**

| Item                           |        | Specifications    |
|--------------------------------|--------|-------------------|
| Nominal Voltage                |        | 12V               |
| Nominal Capacity (20HR)        |        | 68Ah              |
| Reserve Capacity               |        | 114min            |
| Cold Cranking Amps@0°F (-18°C) |        | 600A              |
|                                | Length | 276mm(10.9inches) |
| Dimension                      | Width  | 174mm(6.85inches) |
|                                | Height | 174mm(6.85inches) |
| Approx Weight                  |        | 16.4kg(36.2lbs)   |
| Terminal                       |        | 1                 |
| Cell layout                    |        | 0                 |
| Hold-Down                      |        | B13               |
| Case                           |        | Black-PP Material |
| Cover                          |        | Black-PP Material |
| Handle                         |        | TS1               |
|                                |        |                   |